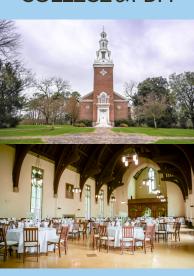

#### COLLEGE & FDH

## \$3,600\*

- 2 HR REHEARSAL
- SOUND TECHS INCLUDED
- TABLES & CHAIRS INCLUDED AT RECEPTION VENUE
- 12 HR. DAY-OF ACCESS
- ACCESS FOR RENTAL DELIVERIES

## MAIN CAMPUS RECEPTION VENUE

# \$2,300\*

- TABLES & CHAIRS INCLUDED
- 12 HR. DAY -OF ACCESS
- SOUND TECHS INCLUDED
- ACCESS FOR RENTAL DELIEVERIES

\*AFFILIATION AND CATERING DISCOUNTS AVAILABLE