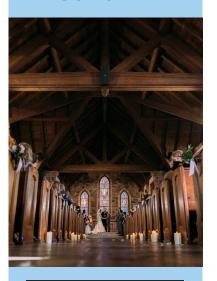

## MAIN CAMPUS CHAPELS

#### **BARNWELL CHAPEL**

## \$625\*

- 2 HR REHEARSAL
- 12 HR. DAY -OF ACCESS
- BRIDE & GROOM SUITESIN CHAPEL

#### **COLLEGE CHAPEL**

## \$1,300\*

- 2 HR REHEARSAL
- SOUND TECHS INCLUDED
- 12 HR. DAY-OF ACCESS
- BRIDE & GROOM SUITESIN CHAPEL

#### FROST CHAPEL

## \$1,700\*

- 2 HR REHEARSAL
- SOUND TECHS INCLUDED
- 12 HR. DAY-OF ACCESS
- BRIDE & GROOM SUITESIN CHAPEL

\*AFFILIATION AND CATERING DISCOUNTS AVAILABLE