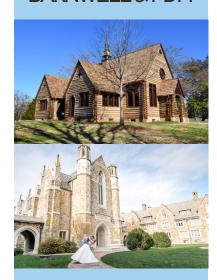

## MAIN CAMPUS CHAPELS

#### **BARNWELL CHAPEL**

#### **COLLEGE CHAPEL**

#### FROST CHAPEL