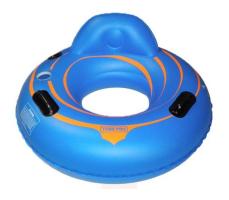

#### **TubePro River Tube**

**Daily Rate:** \$3.00 **MSRP:** \$25.00

Heavy-duty PVC river tube with handles,

headrest, and cup holder.

Rental includes PFD.