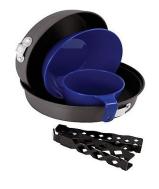

#### **GSI Outdoors Extreme Cook Set**

Daily Rate: \$2.00

**MSRP:** \$45.00

Lightweight backpacking cook set.

Comes with frypan, pot, handles,

bowl, and cup.