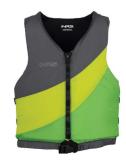

### NRS Crew (Green/ Grey) Extrasport Equinox DLX (Y/B)

Daily Rate: \$2.00

MSRP: \$55.00-\$85.00

Type III Personal Flotation

Device (PFD).