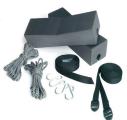

#### **Carlisle Mount Kit**

Daily Rate: \$2.00

**MSRP:** \$50.00

Equipment for mounting a kayak to a vehicle.