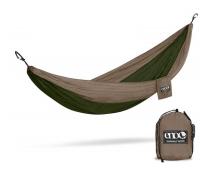

#### **ENO Doublenest Hammock**

**Daily Rate:** \$2.00 **MSRP:** \$70.00

Big enough for 2, a palace for 1. Can accommodate

up to 400 lbs.

Compresses down to the size of a grapefruit and weighs only 1 lb. Straps and hardware are included.

Available for single day use no charge.