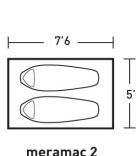

#### **ALPS Mountaineering Meramac 2**

Daily Rate: \$5.00

MSRP: \$120.00

Two Person, two pole, two door design tent. Rain cover and additional tarp included. Total weight is 7 lbs 9 oz.