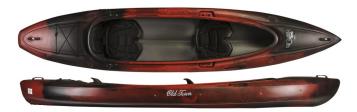

#### **Old Town Twin Heron Tandem Kayak\***

**Daily Rate:** \$15.00 **MSRP:** \$850.00

Sit-in tandem kayak with two adjustable seats (removable front seat), foot braces, cup holders, carrying handles, paddle holders, and rear bungee.