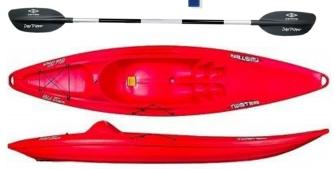

#### **Old Town Twister Single Kayak\***

**Daily Rate:** \$10.00 **MSRP:** \$550.00

Sit-on-top single kayak with backrest, foot wells, paddle holder, rear bungee, and grab handles.