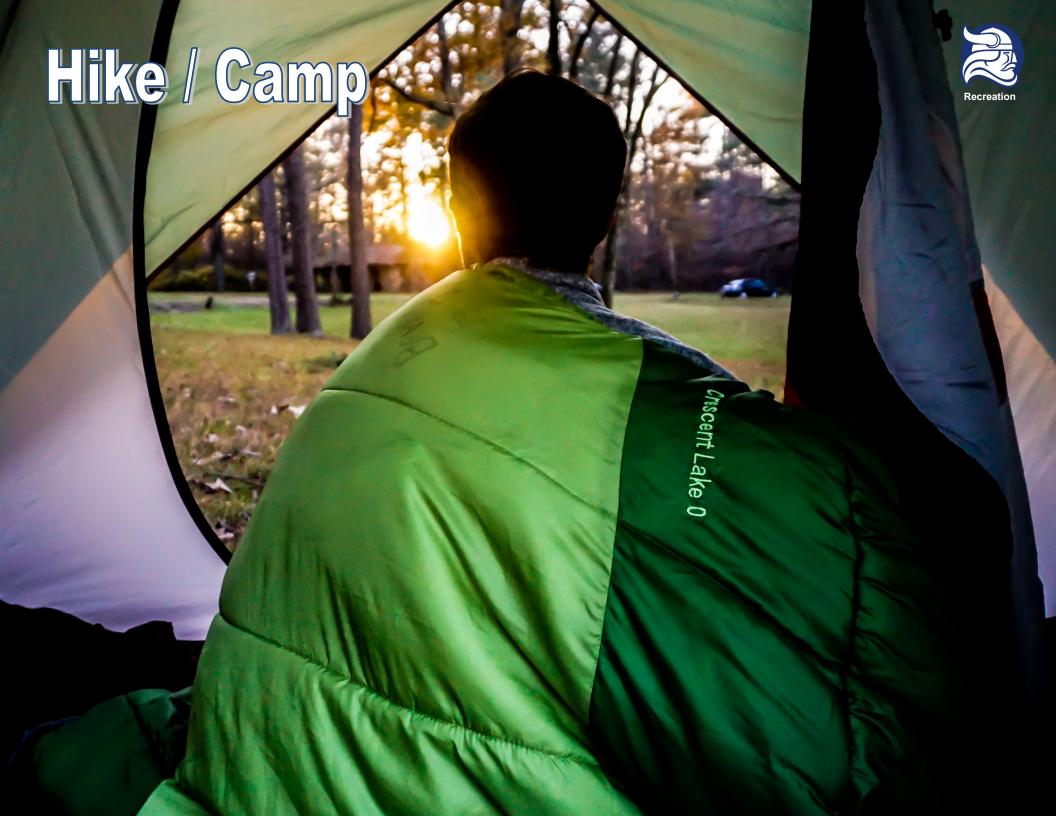

## Hike / Camp

#### ALPS Mountaineering Crescent Lake 0 Degree Sleeping Bag

**Daily Rate:** \$2.00 **MSRP:** \$100.00

Techloft insulation, and two layer construction, allows for compact warmth. Stuff sack and liner included.