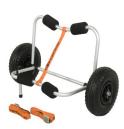

#### **Carlisle Kayak Cart**

Daily Rate: \$2.00

MSRP: \$160.00

Removes the hassle of hauling your kayak.