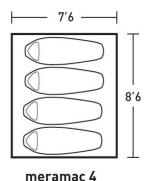

#### **ALPS Mountaineering Meramac 4**

Daily Rate: \$5.00

MSRP: \$170.00

Four Person, two pole, two door design tent. Rain cover and additional tarp included. Total weight is 11 lbs 10 oz.