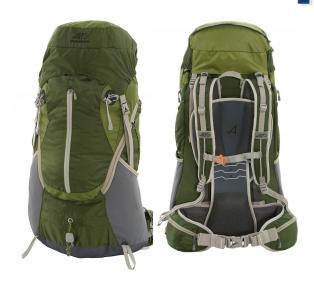

#### **ALPS Mountaineering Wasatch 3900**

**Daily Rate:** \$5.00 **MSRP:** \$170.00

64 Liter capacity internal frame backpack. Designed with adjustable suspension for personalized fit.

Back panel, shoulder straps and waist belt feature padded, moisture-wicking fabric to enhance cooling comfort.

Detachable rain cover stored in lower compartment.