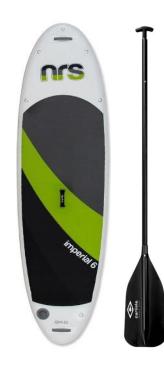

### NRS Imperial 6 Stand Up Paddle Board\*

**Daily Rate:** \$10.00

MSRP: \$1,000.00

Inflatable Stand Up Paddle Board (SUP) made of heavy-duty PVC

that inflates to 15 PSI.

Interchangeable nylon fins, pump, repair kit, and backpack for carry-

ing/ storage included.

Weight capacity is 250 lbs.