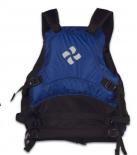

### NRS Crew (Green/ Grey) Extrasport Equinox DLX (Y/B)

Daily Rate: \$2.00

MSRP: \$55.00-\$85.00

Type III Personal Flotation

Device (PFD).